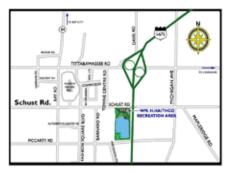

Saginaw Valley Rail Trail Parking at: E. Water Street, St. Charles Van Wormer Road, Swan Creek Twp. Stroebel Road, Saginaw

William H. Haithco Rec. Area 2121 Schust Road