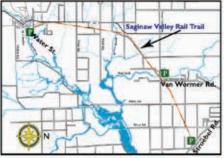

#### **Gear UP for Safety Family Bike Event** Sat. July 16 10:00 AM- 12:00 PM

Do you have little riders in your family who are ready to tackle the trail? Do they need safety tips, safety checks & equipment? Join SCPRC along with Ascension St. Mary's Field Neuroscience Institute, Saginaw County Sheriff's Department, League of Michigan Bicyclists and Bicycle Village for a free fun event! Buckle your Brain Events will happen at 10:30 & 11:30 am, fingerprinting offered by the Sheriff's Dept., FREE bike helmets & fittings, giveaways & an opportunity for the whole family to bring bikes & check out the beautiful trail. Location: Saginaw Valley Rail Tail- Van Wormer Road Trailhead. To ensure we have enough helmets, call now to register! 10 AM & 11 AM time slots. Cost: Free!

Saginaw Valley Rail Trail Parking at: E. Water Street, St. Charles Van Wormer Road, Swan Creek Twp. Stroebel Road, Saginaw

William H. Haithco Rec. Area 2121 Schust Road