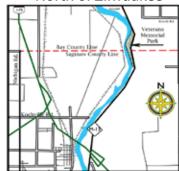

# **PUBLIC NOTICE**

Veterans Memorial Park M-13 along the Saginaw River North of Zilwaukee

Commission Members Ruth Averill, Chairman Amy Davis-Comstock, Vice Chairman Brian J. Wendling, Secretary Delena Spates-Allen Darwin Baranski Dave Adams Tim Courtney Gerald Little Demond Tibbs Azola Williams