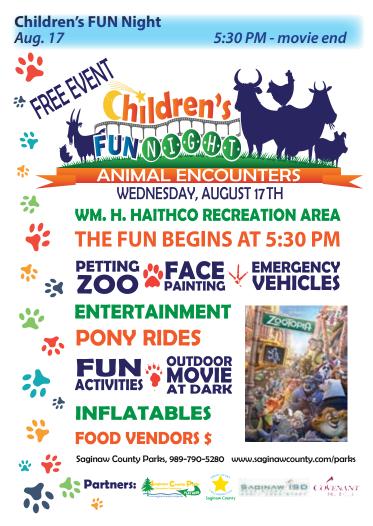

### **Jolly Hammers and Strings** Wed. July 27 Wed. Aug 17

7:00 PM - 8:30 PM 7:00 PM - 8:30 PM

Bring your lawn chairs and get ready for great music! A Jolly Hammers and Strings concert presents an opportunity to listen to dulcimer, autoharp, banjo, bass fiddle, guitar, harmonica, mandolin, and many other acoustic instrument players. This concert is free for your listening pleasure! Cost: Free! (The vehicle entry fee for out of county residents will remain in effect until 6:30 PM) Location: Imerman Memorial Park, Pavilion#2 Duration: 1.5 hrs.