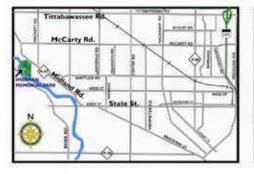

Parks office. Out of county resident pass is only \$30 for a whole summer of fun!

Imerman Memorial Park 3495 Midland Road

Ringwood Forest 2 mi. S. of St. Charles 2 mi. W. of M-52 on Ring Road

Price Nature Center 6685 Sheridan Road

Saginaw Valley Rail Trail Parking at: E. Water Street, St. Charles Van Wormer Road, Swan Creek Twp. Stroebel Road, Saginaw

William H. Haithco Rec. Area 2121 Schust Road