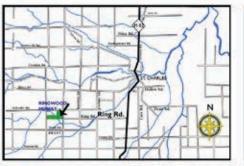

County Parks

Imerman Memorial Park- 3495 Midland Rd Haithco Rec Area- 2121 Schust Rd Price Nature Ctr - 6685 Sheridan Rd. Ringwood Forest - 13710 Ring Rd St. Charles

Other Parks in Saginaw County Showboat Park - 805 S. Front St. Chesaning

Parks office. Out of county resident pass is only \$30 for a whole summer of fun!

Imerman Memorial Park 3495 Midland Road

Ringwood Forest 2 mi. S. of St. Charles 2 mi. W. of M-52 on Ring Road

Price Nature Center 6685 Sheridan Road