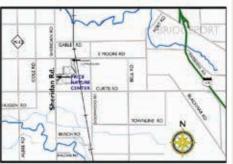

County Parks

Imerman Memorial Park- 3495 Midland Rd Haithco Rec Area- 2121 Schust Rd Price Nature Ctr - 6685 Sheridan Rd. Ringwood Forest - 13710 Ring Rd St. Charles

Other Parks in Saginaw County Showboat Park - 805 S. Front St. Chesaning

Parks office. Out of county resident pass is only \$30 for a whole summer of fun!

Imerman Memorial Park 3495 Midland Road

Ringwood Forest 2 mi. S. of St. Charles 2 mi. W. of M-52 on Ring Road

Price Nature Center 6685 Sheridan Road